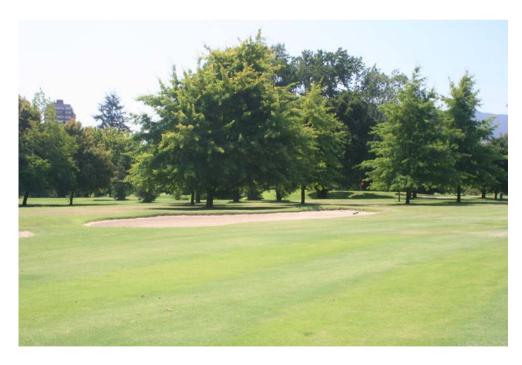

ADAM GOLF DESIGN ARQUITECTOS DE CANCHAS DE GOLF

Club de Golf Los Leones
Remodelling of the existing bunkers

## FINISHED VIEW FROM THE LANDING AREA TOWARDS THE GREEN – HOLE N°1





## EXISTING VIEW FROM THE TEE – HOLE N°2

## FINISHED VIEW FROM THE TEE – HOLE N°2





### EXISTING VIEW OF THE 2<sup>ND</sup> FAIRWAY BUNKER – HOLE N°2

### FINISHED VIEW OF THE 2<sup>ND</sup> FAIRWAY BUNKER – HOLE N°2





## FINISHED VIEW FROM THE LANDING AREA TOWARDS THE GREEN – HOLE N°2





## EXISTING VIEW FROM THE TEE – HOLE N°3

### FINISHED VIEW FROM THE TEE – HOLE N°3





### EXISTING VIEW FROM THE TEE- HOLE N°4

### FINISHED VIEW FROM THE TEE – HOLE N°4





# EXISTING VIEW OF THE FAIRWAY BUNKERS – HOLE N°4

# FINISHED VIEW OF THE FAIRWAY BUNKERS – HOLE N°4





### EXISTING VIEW OF THE GREEN – HOLE N°4

### FINISHED VIEW OF THE GREEN – HOLE N°4





## EXISTING VIEW FROM THE TEE – HOLE N°5 FINISHED VIEW FROM THE TEE – HOLE N°5





## FINISHED VIEW FROM THE LANDING AREA TOWARDS THE GREEN – HOLE N°5





### EXISTING VIEW FROM THE TEE – HOLE N°6 FINISHED VIEW FROM THE TEE – HOLE N°6





## FINISHED VIEW FROM THE LANDING AREA TOWARDS THE GREEN – HOLE N°7





## FINISHED VIEW FROM THE LANDING