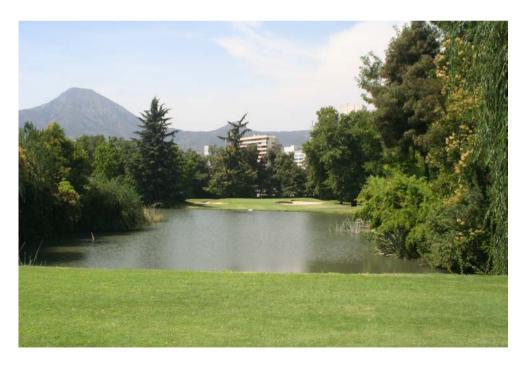

ADAM GOLF DESIGN ARQUITECTOS DE CANCHAS DE GOLF

Club de Golf Los Leones
Remodelling of the existing bunkers

## FINISHED VIEW FROM THE LANDING AREA TOWARDS THE GREEN – HOLE N°1





## EXISTING VIEW FROM THE TEE – HOLE N°2

## FINISHED VIEW FROM THE TEE – HOLE N°2





### EXISTING VIEW OF THE 2<sup>ND</sup> FAIRWAY BUNKER – HOLE N°2

### FINISHED VIEW OF THE 2<sup>ND</sup> FAIRWAY BUNKER – HOLE N°2





## FINISHED VIEW FROM THE LANDING AREA TOWARDS THE GREEN – HOLE N°2





## EXISTING VIEW FROM THE TEE – HOLE N°3

### FINISHED VIEW FROM THE TEE – HOLE N°3





### EXISTING VIEW FROM THE TEE- HOLE N°4

### FINISHED VIEW FROM THE TEE – HOLE N°4





# EXISTING VIEW OF THE FAIRWAY BUNKERS – HOLE N°4

# FINISHED VIEW OF THE FAIRWAY BUNKERS – HOLE N°4





### EXISTING VIEW OF THE GREEN – HOLE N°4

### FINISHED VIEW OF THE GREEN – HOLE N°4





## EXISTING VIEW FROM THE TEE – HOLE N°5 FINISHED VIEW FROM THE TEE – HOLE N°5





## FINISHED VIEW FROM THE LANDING AREA TOWARDS THE GREEN – HOLE N°5





### EXISTING VIEW FROM THE TEE – HOLE N°6 FINISHED VIEW FROM THE TEE – HOLE N°6





## FINISHED VIEW FROM THE LANDING AREA TOWARDS THE GREEN – HOLE N°7





## FINISHED VIEW FROM THE LANDING AREA TOWARDS THE GREEN – HOLE N°8





## EXISTING VIEW OF THE TEE – HOLE N°9 FINISHED VIEW OF THE TEE – HOLE N°9





### EXISTING VIEW OF THE GREEN – HOLE N°9 F