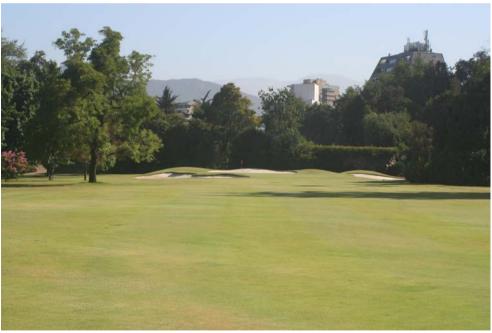

ADAM GOLF DESIGN ARQUITECTOS DE CANCHAS DE GOLF

Club de Golf Los Leones
Remodelling of the existing bunkers

## FINISHED VIEW FROM THE LANDING AREA TOWARDS THE GREEN – HOLE N°1





## EXISTING VIEW FROM THE TEE – HOLE N°2

## FINISHED VIEW FROM THE TEE – HOLE N°2





### EXISTING VIEW OF THE 2<sup>ND</sup> FAIRWAY BUNKER – HOLE N°2

### FINISHED VIEW OF THE 2<sup>ND</sup> FAIRWAY BUNKER – HOLE N°2





## FINISHED VIEW FROM THE LANDING AREA TOWARDS THE GREEN – HOLE N°2





## EXISTING VIEW FROM THE TEE – HOLE N°3

### FINISHED VIEW FROM THE TEE – HOLE N°3





### EXISTING VIEW FROM THE TEE- HOLE N°4

### FINISHED VIEW FROM THE TEE – HOLE N°4





# EXISTING VIEW OF THE FAIRWAY BUNKERS – HOLE N°4

# FINISHED VIEW OF THE FAIRWAY BUNKERS – HOLE N°4





### EXISTING VIEW OF THE GREEN – HOLE N°4

### FINISHED VIEW OF THE GREEN – HOLE N°4





## EXISTING VIEW FROM THE TEE – HOLE N°5 FINISHED VIEW FROM THE TEE – HOLE N°5





## FINISHED VIEW FROM THE LANDING AREA TOWARDS THE GREEN – HOLE N°5





### EXISTING VIEW FROM THE TEE – HOLE N°6 FINISHED VIEW FROM THE TEE – HOLE N°6





## FINISHED VIEW FROM THE LANDING AREA TOWARDS THE GREEN – HOLE N°7





## FINISHED VIEW FROM THE LANDING AREA TOWARDS THE GREEN – HOLE N°8





## EXISTING VIEW OF THE TEE – HOLE N