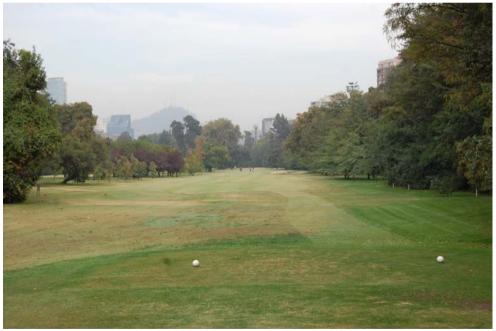

ADAM GOLF DESIGN ARQUITECTOS DE CANCHAS DE GOLF

Club de Golf Los Leones
Remodelling of the existing bunkers

## FINISHED VIEW FROM THE LANDING AREA TOWARDS THE GREEN – HOLE N°1





## EXISTING VIEW FROM THE TEE – HOLE N°2

## FINISHED VIEW FROM THE TEE – HOLE N°2





### EXISTING VIEW OF THE 2<sup>ND</sup> FAIRWAY BUNKER – HOLE N°2

### FINISHED VIEW OF THE 2<sup>ND</sup> FAIRWAY BUNKER – HOLE N°2





## FINISHED VIEW FROM THE LANDING AREA TOWARDS THE GREEN – HOLE N°2





## EXISTING VIEW FROM THE TEE – HOLE N°3

### FINISHED VIEW FROM THE TEE – HOLE N°3





### EXISTING VIEW FROM THE TEE- HOLE N°4

### FINISHED VIEW FROM THE TEE – HOLE N°4





# EXISTING VIEW OF THE FAIRWAY BUNKERS – HOLE N°4

# FINISHED VIEW OF THE FAIRWAY BUNKERS – HOLE N°4





### EXISTING VIEW OF THE GREEN – HOLE N°4

### FINISHED VIEW OF THE GREEN – HOLE N°4





## EXISTING VIEW FROM THE TEE – HOLE N°5 FINISHED VIEW FROM THE TEE – HOLE N°5





## FINISHED VIEW FROM THE LANDING AREA TOWARDS THE GREEN – HOLE N°5





### EXISTING VIEW FROM THE TEE – HOLE N°6 FINISHED VIEW FROM THE TEE – HOLE N°6





## FINISHED VIEW FROM THE LANDING AREA TOWARDS THE GREEN – HOLE N°7





## FINISHED VIEW FROM THE LANDING AREA TOWARDS THE GREEN – HOLE N°8





## EXISTING VIEW OF THE TEE – HOLE N°9 FINISHED VIEW OF THE TEE – HOLE N°9





### EXISTING VIEW OF THE GREEN – HOLE N°9 FINISHED VIEW OF THE GREEN – HOLE N°9





### EXISTING VIEW OF THE GREEN – HOLE N°13 FINISH