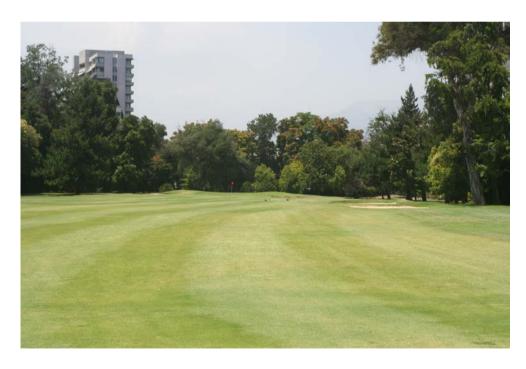

ADAM GOLF DESIGN ARQUITECTOS DE CANCHAS DE GOLF

Club de Golf Los Leones
Remodelling of the existing bunkers

## FINISHED VIEW FROM THE LANDING AREA TOWARDS THE GREEN – HOLE N°1





## EXISTING VIEW FROM THE TEE – HOLE N°2

## FINISHED VIEW FROM THE TEE – HOLE N°2





### EXISTING VIEW OF THE 2<sup>ND</sup> FAIRWAY BUNKER – HOLE N°2

### FINISHED VIEW OF THE 2<sup>ND</sup> FAIRWAY BUNKER – HOLE N°2





## FINISHED VIEW FROM THE LANDING AREA TOWARDS THE GREEN – HOLE N°2





## EXISTING VIEW FROM THE TEE – HOLE N°3

### FINISHED VIEW FROM THE TEE – HOLE N°3





### EXISTING VIEW FROM THE TEE- HOLE N°4

### FINISHED VIEW FROM THE TEE – HOLE N°4





# EXISTING VIEW OF THE FAIRWAY BUNKERS – HOLE N°4

# FINISHED VIEW OF THE FAIRWAY BUNKERS – HOLE N°4





### EXISTING VIEW OF THE GREEN – HOLE N°4

### FINISHED VIEW OF THE GREEN – HOLE N°4





## EXISTING VIEW FROM THE TEE – HOLE N°5 FINISHED VIEW FROM THE TEE – HOLE N°5





## FINISHED VIEW FROM THE LANDING AREA