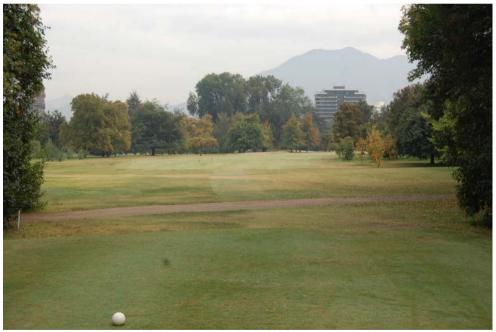

ADAM GOLF DESIGN ARQUITECTOS DE CANCHAS DE GOLF

Club de Golf Los Leones
Remodelling of the existing bunkers

## FINISHED VIEW FROM THE LANDING AREA TOWARDS THE GREEN – HOLE N°1





## EXISTING VIEW FROM THE TEE – HOLE N°2

## FINISHED VIEW FROM THE TEE – HOLE N°2





### EXISTING VIEW OF THE 2<sup>ND</sup> FAIRWAY BUNKER – HOLE N°2

### FINISHED VIEW OF THE 2<sup>ND</sup> FAIRWAY BUNKER – HOLE N°2





## FINISHED VIEW FROM THE LANDING AREA TOWARDS THE GREEN – HOLE N°2





## EXISTING VIEW FROM THE TEE – HOLE N°3

### FINISHED VIEW FROM THE TEE – HOLE N°3





### EXISTING VIEW FROM THE TEE- HOLE N°4

### FINISHED VIEW FROM THE TEE – HOLE N°4





# EXISTING VIEW OF THE FAIRWAY BUNKERS – HOLE N°4

# FINISHED VIEW OF THE FAIRWAY BUNKERS – HOLE N°4





### EXISTING VIEW OF THE GREEN – HOLE N°4

### FINISHED VIEW OF THE GREEN – HOLE N°4





## EXISTING VIEW FROM THE TEE – HOLE N°5 FINISHED VIEW FROM THE TEE – HOLE N°5





## FINISHED VIEW FROM THE LANDING AREA TOWARDS THE GREEN – HOLE N°5





### EXISTING VIEW FROM THE TEE – HOLE N°6 FINISHED VIEW