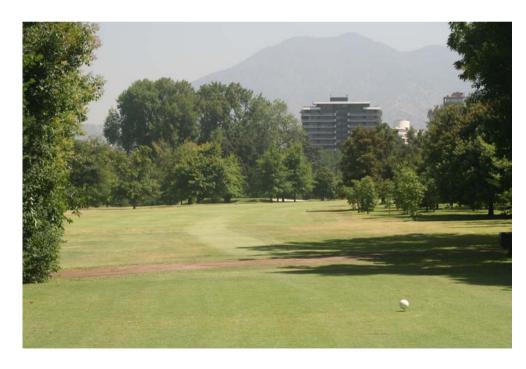

ADAM GOLF DESIGN ARQUITECTOS DE CANCHAS DE GOLF

Club de Golf Los Leones
Remodelling of the existing bunkers

## FINISHED VIEW FROM THE LANDING AREA TOWARDS THE GREEN – HOLE N°1





## EXISTING VIEW FROM THE TEE – HOLE N°2

## FINISHED VIEW FROM THE TEE – HOLE N°2





### EXISTING VIEW OF THE 2<sup>ND</sup> FAIRWAY BUNKER – HOLE N°2

### FINISHED VIEW OF THE 2<sup>ND</sup> FAIRWAY BUNKER – HOLE N°2





## FINISHED VIEW FROM THE LANDING AREA TOWARDS THE GREEN – HOLE N°2





## EXISTING VIEW FROM THE TEE – HOLE N°3

### FINISHED VIEW FROM THE TEE – HOLE N°3





### EXISTING VIEW FROM THE TEE- HOLE N°4

### FINISHED VIEW FROM THE TEE – HOLE N°4





# EXISTING VIEW OF THE FAIRWAY BUNKERS – HOLE N°4

# FINISHED VIEW OF THE FAIRWAY BUNKERS – HOLE N°4





### EXISTING VIEW OF THE GREEN – HOLE N°4

### FINISHED VIEW OF THE GREEN – HOLE N°4





## EXISTING VIEW FROM THE TEE – HOLE N°5 FINISHED VIEW FROM THE TEE – HOLE N°5





## FINISHED VIEW FROM THE LANDING AREA TOWARDS THE GREEN – HOLE N°5





### EXISTING VIEW FROM THE TEE – HOLE N°6 FINISHED VIE