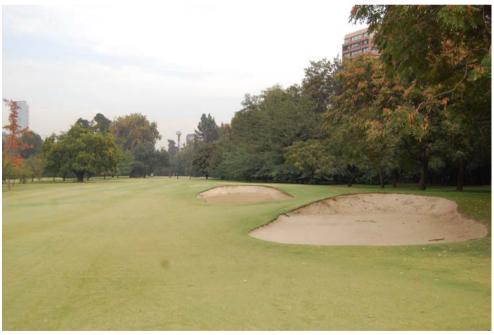

ADAM GOLF DESIGN ARQUITECTOS DE CANCHAS DE GOLF

Club de Golf Los Leones
Remodelling of the existing bunkers

## FINISHED VIEW FROM THE LANDING AREA TOWARDS THE GREEN – HOLE N°1





## EXISTING VIEW FROM THE TEE – HOLE N°2

## FINISHED VIEW FROM THE TEE – HOLE N°2





### EXISTING VIEW OF THE 2<sup>ND</sup> FAIRWAY BUNKER – HOLE N°2

### FINISHED VIEW OF THE 2<sup>ND</sup> FAIRWAY BUNKER – HOLE N°2





## FINISHED VIEW FROM THE LANDING AREA TOWARDS THE GREEN – HOLE N°2





## EXISTING VIEW FROM THE TEE – HOLE N°3

### FINISHED VIEW FROM THE TEE – HOLE N°3





### EXISTING VIEW FROM THE TEE- HOLE N°4

### FINISHED VIEW FROM THE TEE – HOLE N°4





# EXISTING VIEW OF THE FAIRWAY BUNKERS – HOLE N°4

# FINISHED VIEW OF THE FAIRWAY BUNKERS – HOLE N°4





### EXISTING VIEW OF THE GREEN – HOLE N°4

### FINISHED VIEW OF THE GREEN – HOLE N°4





## EXISTING VIEW FROM THE TEE – HOLE N°5 FINISHED VIEW FROM THE TEE – HOLE N°5





## FINISHED VIEW FROM THE LANDING AREA TOWARDS THE GREEN – HOLE N°5





### EXISTING VIEW FROM THE TEE – HOLE N°6 FINISHED VIEW FROM THE TEE – HOLE N°6





## FINISHED VIEW FROM THE LANDING AREA TOWARDS THE GREEN – HOLE N°7





## FINISHED VIEW FROM THE LANDING AREA TOWARDS THE GREEN – HOLE N°8





## EXISTING VIEW OF THE TEE – HOLE N°9 FINISHED VIEW OF THE TEE – HOLE N°9





### EXISTING VIEW OF THE GREEN – HOLE N°9 FINISHED VIEW OF THE GREEN – HOLE N°9





### EXISTING VIEW OF THE GREEN – HOLE N°13 FINISHED VIEW OF THE GREEN – HOLE N°13





## EXISTING VIEW FROM THE TEE – HOLE N°15

## FINISHED VIEW FROM THE