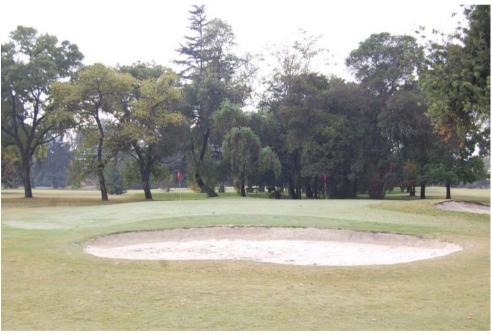

# EXISTING VIEW OF A BUNKER – PRACTICE GREEN

# FINISHED VIEW OF A BUNKER – PRACTICE GREEN