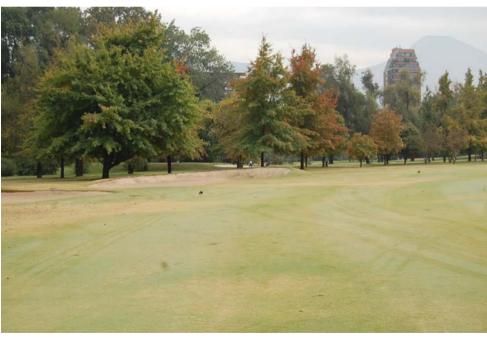

ADAM GOLF DESIGN ARQUITECTOS DE CANCHAS DE GOLF

Club de Golf Los Leones
Remodelling of the existing bunkers

## FINISHED VIEW FROM THE LANDING AREA TOWARDS THE GREEN – HOLE N°1





## EXISTING VIEW FROM THE TEE – HOLE N°2

## FINISHED VIEW FROM THE TEE – HOLE N°2





### EXISTING VIEW OF THE 2<sup>ND</sup> FAIRWAY BUNKER – HOLE N°2

### FINISHED VIEW OF THE 2<sup>ND</sup> FAIRWAY BUNKER – HOLE N°2





## FINISHED VIEW FROM THE LANDING AREA TOWARDS THE GREEN – HOLE N°2





## EXISTING VIEW FROM THE TEE – HOLE N°3

### FINISHED VIEW FROM THE TEE – HOLE N°3





### EXISTING VIEW FROM THE TEE- HOLE N°4

### FINISHED VIEW FROM THE TEE – HOLE N°4





# EXISTING VIEW OF THE FAIRWAY BUNKERS – HOLE N°4

# FINISHED VIEW OF THE FAIRWAY BUNKERS – HOLE N°4





### EXISTING VIEW OF THE GREEN – HOLE N°4

### FINISHED VIEW OF THE GREEN – HOLE N°4





## EXISTING VIEW FROM THE TEE – HOLE N°5 FINISHED VIEW FROM THE TEE – HOLE N°5





## FINISHED VIEW FROM THE LANDING AREA TOWARDS THE GREEN – HOLE N°5





### EXISTING VIEW FROM THE TEE – HOLE N°6 FINISHED VIEW FROM THE TEE – HOLE N°6





## FINISHED VIEW FROM THE LANDING AREA TOWARDS THE GREEN – HOLE N°7





## FINISHED VIEW FROM THE LANDING AR