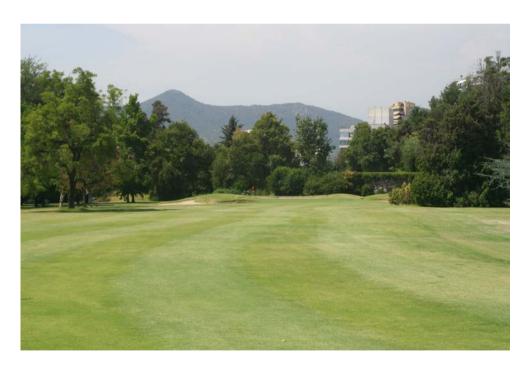

ADAM GOLF DESIGN ARQUITECTOS DE CANCHAS DE GOLF

Club de Golf Los Leones
Remodelling of the existing bunkers

## FINISHED VIEW FROM THE LANDING AREA TOWARDS THE GREEN – HOLE N°1





## EXISTING VIEW FROM THE TEE – HOLE N°2

## FINISHED VIEW FROM THE TEE – HOLE N°2





### EXISTING VIEW OF THE 2<sup>ND</sup> FAIRWAY BUNKER – HOLE N°2

### FINISHED VIEW OF THE 2<sup>ND</sup> FAIRWAY BUNKER – HOLE N°2





## FINISHED VIEW FROM THE LANDING AREA TOWARDS THE GREEN – HOLE N°2





## EXISTING VIEW FROM THE TEE – HOLE N°3

### FINISHED VIEW FROM THE TEE – HOLE N°3





### EXISTING VIEW FROM THE TEE- HOLE N°4

### FINISHED VIEW FROM THE TEE – HOLE N°4





# EXISTING VIEW OF THE FAIRWAY BUNKERS – HOLE N°4

# FINISHED VIEW OF THE FAIRWAY BUNKERS – HOLE N°4





### EXISTING VIEW OF THE GREEN – HOLE N°4

### FINISHED VIEW OF THE GREEN – HOLE N°4





## EXISTING VIEW FROM THE TEE – HOLE N°5 FINISHED VIEW FROM THE TEE – HOLE N°5





## FINISHED VIEW FROM THE LANDING AREA TOWARDS THE GREEN – HOLE N°5





### EXISTING VIEW FROM THE TEE – HOLE N°6 FINISHED VIEW FROM THE TEE – HOLE N°6





## FINISHED VIEW FROM THE LANDING AREA TOWARDS THE GREEN – HOLE N°7





## FINISHED VIEW FROM THE LANDING AREA TOWARDS THE GREEN – HOLE N°8





## EXISTING VIEW OF THE TEE – HOLE